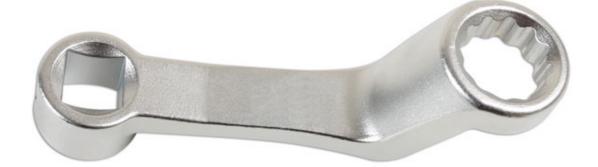

## **Camber Adjusting Tool - for VAG**

Required tool for camber adjustment of rear multi-link suspension on a wide range of VW Group vehicles.

LASER Kamasa Gunson Connect

- Skoda applications include: Octavia (from 2004), Superb (from 2008), Yeti (from 2009), Citigo (from 2011). Volkswagen: Eos (from 2006), Golf (from 2004), Jetta (from 2006), Passat (from 2006), Polo (from 2002), Scirocco (from 2009), Tiguan (from 2008), Touran (from 2004).
- Equivalent to OEM T10179.
- Offset ring 18mm, Bi-Hex (12pt) profile, 1/2" Drive.